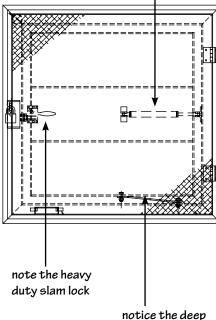

## access hatches msu type

gas filled spring assures smooth opening, solid holding

self-draining trough Superior
Aluminum
Access Hatches;
Canadian
Designed And
Built.

Check These End User Benefits:

- Drip Proof, gasketed drain channel.
- Drain pipe elbow supplied, ready for drain pipe installation.
- Butt & continuous hinges.
- Gas springs for smooth and easy operation.
- Flush design eliminates tripping hazards.
- Slam lock and removable handle.
- Tamper proof hardware.
- All Stainless Steel type 316 hardware.
- Simple to cast in place.
- Welding to CSA W47.2 certification.
- Strong, withstands live load of 14KN per square meter and also available in occasional traffic loads for heavy duty applications.