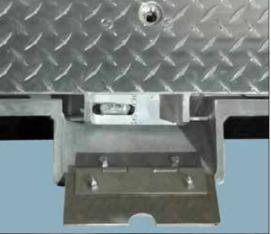

## access hatches msu type

gas filled spring assures smooth opening, solid holding

self-draining trough Superior
Aluminum
Access Hatches;
Canadian
Designed And
Built.

Check These End User Benefits:

- Drip Proof, gasketed drain channel.
- Drain pipe elbow supplied, ready for drain pipe installation.
- Butt & continuous hinges.
- Gas springs for smooth and easy operation.
- Flush design eliminates tripping hazards.
- Slam lock and removable handle.
- Tamper proof hardware.
- All Stainless Steel type 316 hardware.
- Simple to cast in place.
- Welding to CSA W47.2 certification.
- Strong, withstands live load of 14KN per square meter and also available in occasional traffic loads for heavy duty applications.