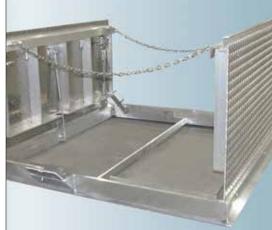

## access hatches msu type

gas filled spring assures smooth opening, solid holding

self-draining trough Superior
Aluminum
Access Hatches;
Canadian
Designed And
Built.

Check These End User Benefits:

- Drip Proof, gasketed drain channel.
- Drain pipe elbow supplied, ready for drain pipe installation.
- Butt & continuous hinges.
- Gas springs for smooth and easy operation.
- Flush design eliminates tripping hazards.
- Slam lock and removable handle.
- Tamper proof hardware.
- All Stainless Steel type 316 hardware.
- Simple to cast in place.
- Welding to CSA W47.2 certification.
- Strong, withstands live load of 14KN per square meter and also available in occasional traffic loads for heavy duty applications.

Secure access to: Wells, Leachate, Manholes, Chambers, Reservoirs, Tanks, and Pumping Stations

> Available in: Single door Double door Parallel door Triple door and Multi Door configurations to suit virtually any size