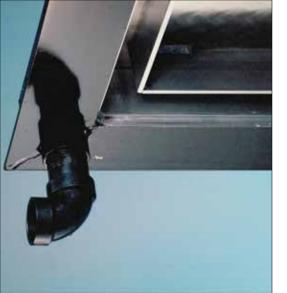

## access hatches msu type

gas filled spring assures smooth opening, solid holding

self-draining trough Superior
Aluminum
Access Hatches;
Canadian
Designed And
Built.

Check These End User Benefits:

- Drip Proof, gasketed drain channel.
- Drain pipe elbow supplied, ready for drain pipe installation.
- Butt & continuous hinges.
- Gas springs for smooth and easy operation.
- Flush design eliminates tripping hazards.
- Slam lock and removable handle.
- Tamper proof hardware.
- All Stainless Steel type 316 hardware.
- Simple to cast in place.
- Welding to CSA W47.2 certification.
- Strong, withstands live load of 14KN per square meter and also available in occasional traffic loads for heavy duty applications.