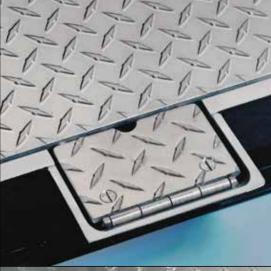

## access hatches msu type

gas filled spring assures smooth opening, solid holding

self-draining trough Superior
Aluminum
Access Hatches;
Canadian
Designed And
Built.

Check These End User Benefits:

- Drip Proof, gasketed drain channel.
- Drain pipe elbow supplied, ready for drain pipe installation.
- Butt & continuous hinges.
- Gas springs for smooth and easy operation.
- Flush design eliminates tripping hazards.
- Slam lock and removable handle.
- Tamper proof hardware.
- All Stainless Steel type 316 hardware.
- Simple to cast in place.
- Welding to CSA W47.2 certification.
- Strong, withstands live load of 14KN per square meter and also available in occasional traffic loads for heavy duty applications.