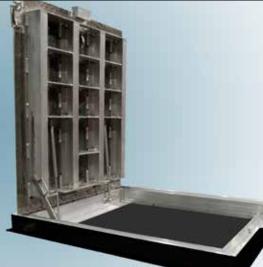

## access hatches msu type

gas filled spring assures smooth opening, solid holding

self-draining trough Superior
Aluminum
Access Hatches;
Canadian
Designed And
Built.

Check These End User Benefits:

- Drip Proof, gasketed drain channel.
- Drain pipe elbow supplied, ready for drain pipe installation.
- Butt & continuous hinges.
- Gas springs for smooth and easy operation.
- Flush design eliminates tripping hazards.
- Slam lock and removable handle.
- Tamper proof hardware.
- All Stainless Steel type 316 hardware.
- Simple to cast in place.
- Welding to CSA W47.2 certification.
- Strong, withstands live load of 14KN per square meter and also available in occasional traffic loads for heavy duty applications.

Secure access to: Wells, Leachate, Manholes, Chambers, Reservoirs, Tanks, and Pumping Stations

> Available in: Single door Double door Parallel door Triple door and Multi Door configurations to suit virtually any size