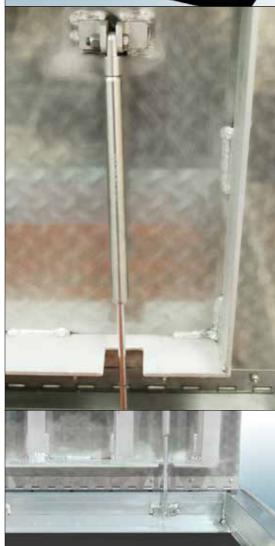

## access hatches msu type

gas filled spring assures smooth opening, solid holding

self-draining trough Superior
Aluminum
Access Hatches;
Canadian
Designed And
Built.

Check These End User Benefits:

- Drip Proof, gasketed drain channel.
- Drain pipe elbow supplied, ready for drain pipe installation.
- Butt & continuous hinges.
- Gas springs for smooth and easy operation.
- Flush design eliminates tripping hazards.
- Slam lock and removable handle.
- Tamper proof hardware.
- All Stainless Steel type 316 hardware.
- Simple to cast in place.
- Welding to CSA W47.2 certification.
- Strong, withstands live load of 14KN per square meter and also available in occasional traffic loads for heavy duty applications.

## **Materials**

Aluminum extruded shapes to CSA HA.5-M1980 alloy 6061-T6. Aluminum tread plate to CSA HA.5-M1980 alloy 6061-T6. Fasteners, gas spring an hold open arm in 316 stainless steel.

Certified Welding MSU is certified by the Canadian Welding Bureau to CSA standard W47.2M - aluminum fabrication; which specifies the minimum requirements which a company must meet and adhere to in order to obtain and maintain certification.