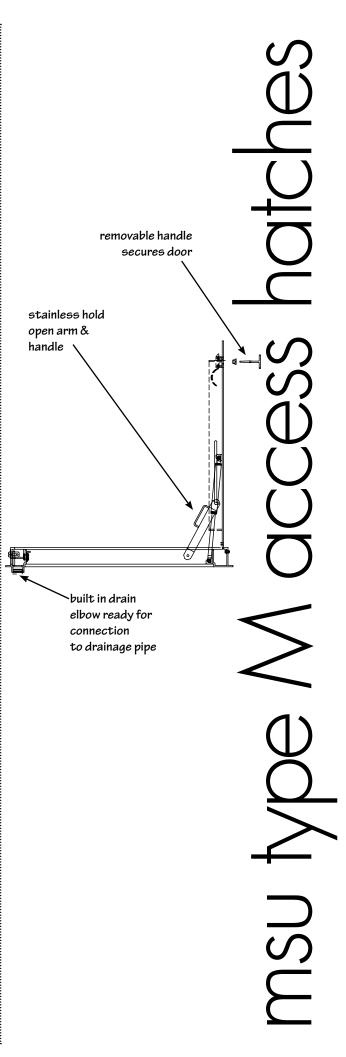

## access hatches msu type

gas filled spring assures smooth opening, solid holding

self-draining trough Superior
Aluminum
Access Hatches;
Canadian
Designed And
Built.

Check These End User Benefits:

- Drip Proof, gasketed drain channel.
- Drain pipe elbow supplied, ready for drain pipe installation.
- Butt & continuous hinges.
- Gas springs for smooth and easy operation.
- Flush design eliminates tripping hazards.
- Slam lock and removable handle.
- Tamper proof hardware.
- All Stainless Steel type 316 hardware.
- Simple to cast in place.
- Welding to CSA W47.2 certification.
- Strong, withstands live load of 14KN per square meter and also available in occasional traffic loads for heavy duty applications.