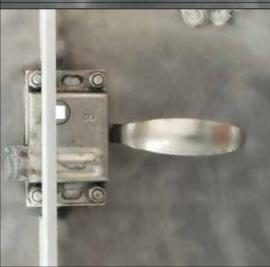

## access hatches msu type

gas filled spring assures smooth opening, solid holding

self-draining trough Superior
Aluminum
Access Hatches;
Canadian
Designed And
Built.

Check These End User Benefits:

- Drip Proof, gasketed drain channel.
- Drain pipe elbow supplied, ready for drain pipe installation.
- Butt & continuous hinges.
- Gas springs for smooth and easy operation.
- Flush design eliminates tripping hazards.
- Slam lock and removable handle.
- Tamper proof hardware.
- All Stainless Steel type 316 hardware.
- Simple to cast in place.
- Welding to CSA W47.2 certification.
- Strong, withstands live load of 14KN per square meter and also available in occasional traffic loads for heavy duty applications.